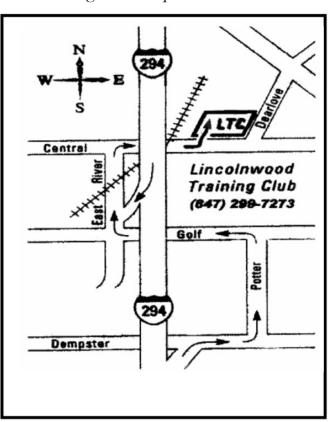

## **DIRECTIONS TO TRIAL SITE**

From the south: Exit I-294 at Dempster Eastbound. Take Dempster to Potter and turn left. Follow Potter to Golf Rd. and turn left. Follow Golf to East River Road (you will go back under I-294). Follow River to Central and turn right. The club will be on your left when you come back under I-294.

From the north: exit I-294 at E River Rd exit 45. Head North on River Rd, and turn right on Central. The club will be on your left when you come back under I-294.