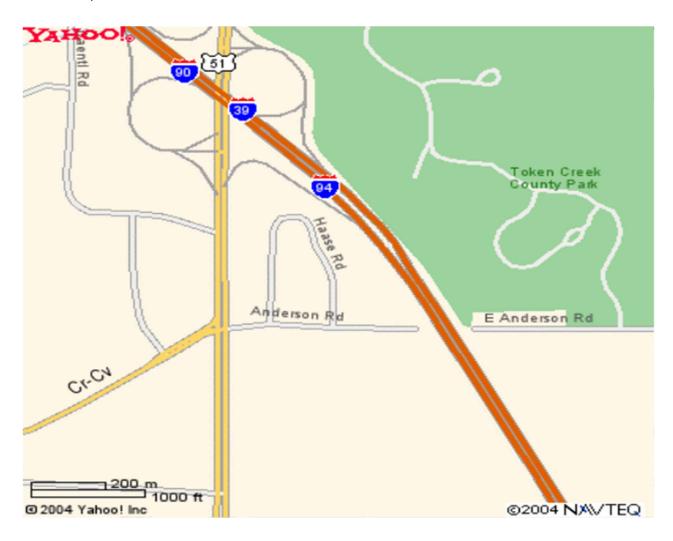

### **DIRECTIONS TO TRIAL SITE:**

There is no parking on the INSIDE curve of Haase Road.

From North (Fond du Lac/Green Bay): Take Hwy 151 to I90/94 (north of Madison). Go west (north) on I90/94 to Hwy 51 South, exit #132.

From West (Wisconsin Dells): Take I-90/94 toward Madison. Exit at Hwy 51 South, exit #132. From South (Janesville), take I-90 north toward Madison. Exit at Hwy 51 South, exit #132.

From East (Milwaukee): Take I-94 to I-39/ I-90 West toward Wisconsin Dells. Exit at Hwy 51 South, exit #132.

From Hwy 51 South Exit: Go south on Hwy 51 to first stoplight (CTH CV/Anderson Road) and turn left. Turn left on Haase Rd. then take the fifth (5th) driveway on the right-hand side on Haase Rd. The BKC Training Center is located on the north side of the parking lot.

(For those coming North on Hwy 51 from Madison - Be sure you are on Anderson Road, not Anderson Street.)