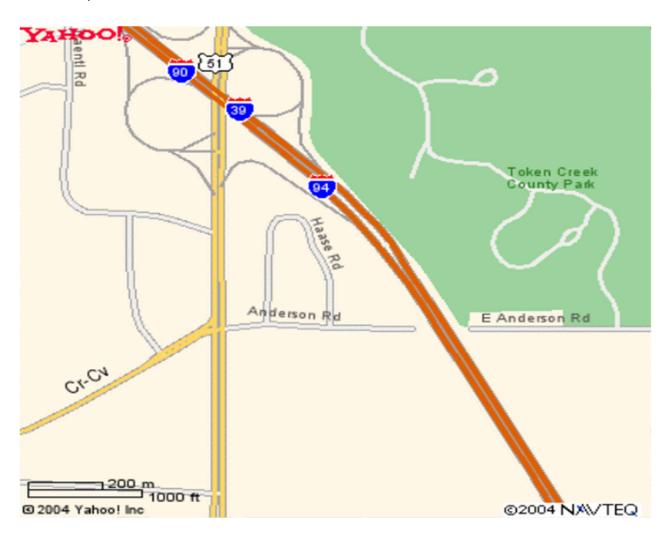

#### **DIRECTIONS TO TRIAL SITE:**

There is no parking on the INSIDE curve of Haase Road.

From North (Fond du Lac/Green Bay): Take Hwy 151 to I90/94 (north of Madison). Go west (north) on I90/94 to Hwy 51 South, exit #132.

From West (Wisconsin Dells): Take I-90/94 toward Madison. Exit at Hwy 51 South, exit #132. From South (Janesville), take I-90 north toward Madison. Exit at Hwy 51 South, exit #132.

From East (Milwaukee): Take I-94 to I-39/ I-90 West toward Wisconsin Dells. Exit at Hwy 51 South, exit #132.

From Hwy 51 South Exit: Go south on Hwy 51 to first stoplight (CTH CV/Anderson Road) and turn left. Turn left on Haase Rd. then take the fifth (5th) driveway on the right-hand side on Haase Rd. The BKC Training Center is located on the north side of the parking lot.

(For those coming North on Hwy 51 from Madison - Be sure you are on Anderson Road, not Anderson Street.)